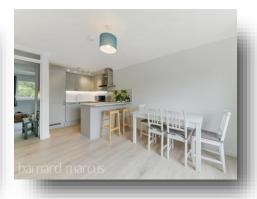

## **Nantes Close, Battersea**

A recently refurbished top floor two bedroom apartment with a long lease and views over the tree line and gardens. With an open southerly aspect the apartment is bright and flooded with natural light. Laid out across one floor, the apartment consists of a large living room with brand new open plan fitted kitchen with hob and branded appliances. There are two bedrooms the principal with fitted wardrobes and the second with storage cupboard. The bathroom is newly fitted with contemporary tiling. The apartment boasts wooden flooring in the main areas with the bedrooms being newly carpeted and there is additional storage in the hallway, door intercom system as well as having a communal drying for the two top floor apartments. Wandsworth is always a popular destination for buyers due to the very low council tax charges.