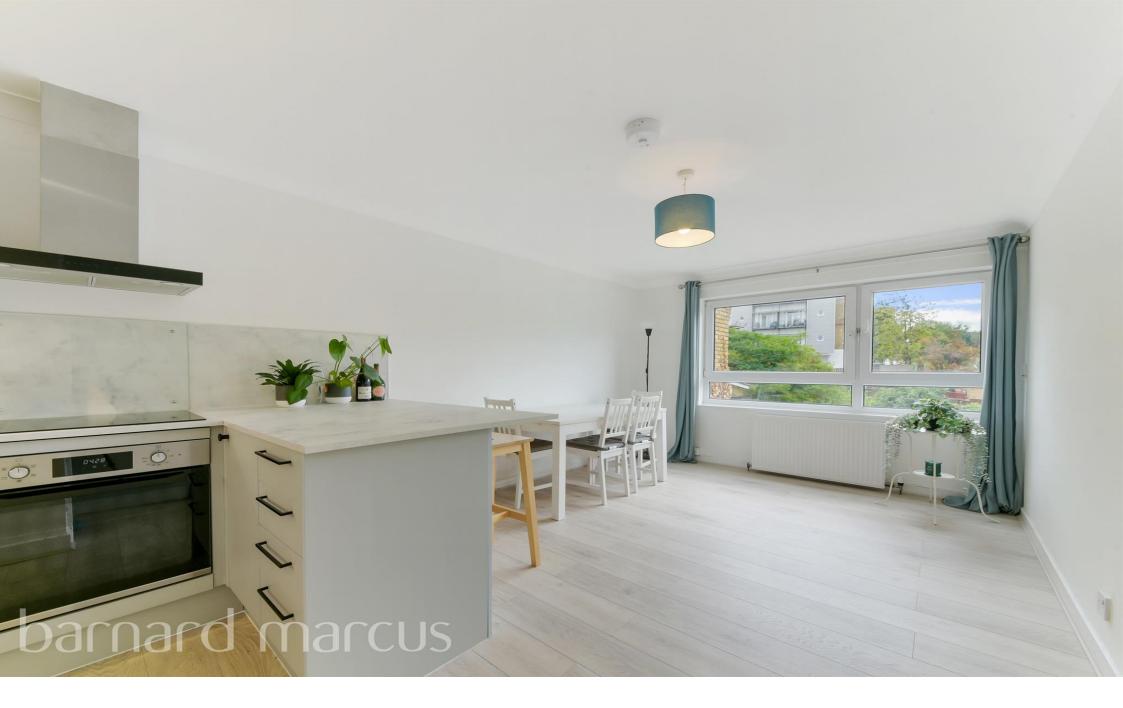

## **Nantes Close, Battersea**

A recently refurbished top floor two bedroom apartment with a long lease and views over the tree line and gardens. With an open southerly aspect the apartment is bright and flooded with natural light. Laid out across one floor, the apartment consists of a large living room with brand new open plan fitted kitchen with hob and branded appliances. There are two bedrooms the principal with fitted wardrobes and the second with storage cupboard. The bathroom is newly fitted with contemporary tiling. The apartment boasts wooden flooring in the main areas with the bedrooms being newly carpeted and there is additional storage in the hallway, door intercom system as well as having a communal drying for the two top floor apartments. Wandsworth is always a popular destination for buyers due to the very low council tax charges.

### Nantes Close, Battersea

- CHAIN FREE & LONG LEASE
- FINISHED TO A HIGH STANDARD
- ON STREET PARKING
- CLOSE TO MAJOR TRANSPORT LINKS
- NEW BATHROOM & KITCHEN

Tenure: Leasehold EPC Rating: E

offers in excess of