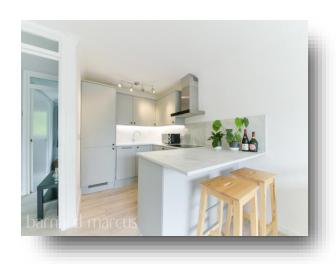

## **Nantes Close, Battersea**

A recently refurbished top floor two bedroom apartment with a long lease and views over the tree line and gardens. With an open southerly aspect the apartment is bright and flooded with natural light. Laid out across one floor, the apartment consists of a large living room with brand new open plan fitted kitchen with hob and branded appliances. There are two bedrooms the principal with fitted wardrobes and the second with storage cupboard. The bathroom is newly fitted with contemporary tiling. The apartment boasts wooden flooring in the main areas with the bedrooms being newly carpeted and there is additional storage in the hallway, door intercom system as well as having a communal drying for the two top floor apartments. Wandsworth is always a popular destination for buyers due to the very low council tax charges.

### Nantes Close, Battersea

- CHAIN FREE & LONG LEASE
- FINISHED TO A HIGH STANDARD
- ON STREET PARKING
- CLOSE TO MAJOR TRANSPORT LINKS
- NEW BATHROOM & KITCHEN

Tenure: Leasehold EPC Rating: E

offers in excess of