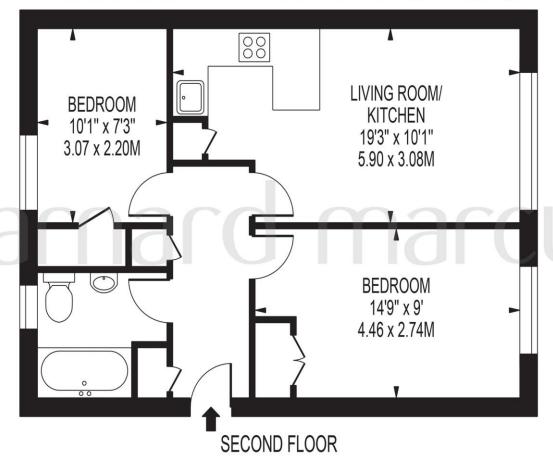

# **NANTES CLOSE**

APPROXIMATE GROSS INTERNAL FLOOR AREA: 521 SQ FT - 48.38 SQ M

FOR ILLUSTRATION PURPOSES ONLY

THIS FLOOR PLAN SHOULD BE USED AS A GENERAL OUTLINE FOR GUIDANCE ONLY AND DOES NOT CONSTITUTE IN WHOLE OR IN PART AN OFFER OR CONTRACT.

ANY INTENDING PURCHASER OR LESSEE SHOULD SATISFY THEMSELVES BY INSPECTION, SEARCHES, ENQUIRIES AND FULL SURVEY AS TO THE CORRECTINESS OF EACH STATEMENT.

ANY AREAS, MEASUREMENTS OR DISTANCES QUOTED ARE APPROXIMATE AND SHOULD NOT BE USED TO VALUE A PROPERTY OR BE THE BASIS OF ANY SALE OR LET.