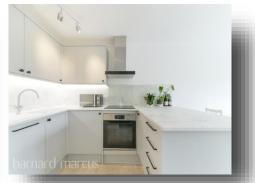

## **Nantes Close, Battersea**

A recently refurbished top floor two bedroom apartment with a long lease and views over the tree line and gardens. With an open southerly aspect the apartment is bright and flooded with natural light. Laid out across one floor, the apartment consists of a large living room with brand new open plan fitted kitchen with hob and branded appliances. There are two bedrooms the principal with fitted wardrobes and the second with storage cupboard. The bathroom is newly fitted with contemporary tiling. The apartment boasts wooden flooring in the main areas with the bedrooms being newly carpeted and there is additional storage in the hallway, door intercom system as well as having a communal drying for the two top floor apartments. Wandsworth is always a popular destination for buyers due to the very low council tax charges.